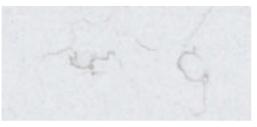

## Blanco Diamante Price Group 0

Thickness: 20mm & 30mm

Slab Size: 3200mm x 1600mm

Finish: Polished