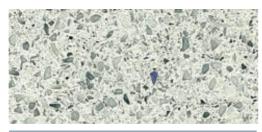

## Nero Diamante Price Group 0

Thickness: 20mm & 30mm

Slab Size: 3200mm x 1600mm

Finish: Polished